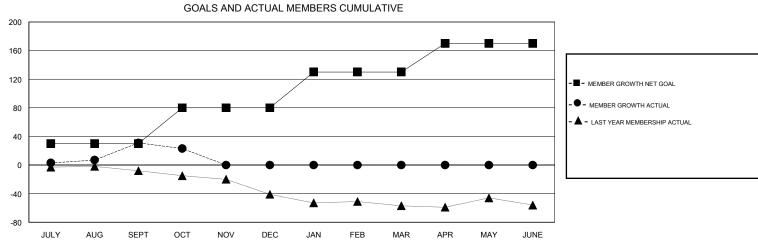

## District 5M 1

GMT: LOCATION MINNESOTA GMT CA

|               | Club          | os          | _             | Members               |                           |                         |                                              |  |
|---------------|---------------|-------------|---------------|-----------------------|---------------------------|-------------------------|----------------------------------------------|--|
|               | RESULTS FOR   | R 2019-2020 |               | RESULTS FOR 2019-2020 |                           |                         |                                              |  |
| QUARTER       | NEW CLUB GOAL | NEW CLUBS   | DROPPED CLUBS | QUARTER               | MEMBER GROWTH NET<br>GOAL | MEMBER GROWTH<br>ACTUAL | DROPPED MEMBERS ACTUAL (including transfers) |  |
| JULY/AUG/SEPT | 0             | 1           | 0             | JULY/AUG/SEPT         | 30                        | 64                      | 33                                           |  |
| OCT/NOV/DEC   | 1             | 0           | 0             | OCT/NOV/DEC           | 50                        | 9                       | 17                                           |  |
| JAN/FEB/MAR   | 0             | 0           | 0             | JAN/FEB/MAR           | 50                        | 0                       | 0                                            |  |
| APR/MAY/JUNE  | 1             | 0           | 0             | APR/MAY/JUNE          | 40                        | 0                       | 0                                            |  |