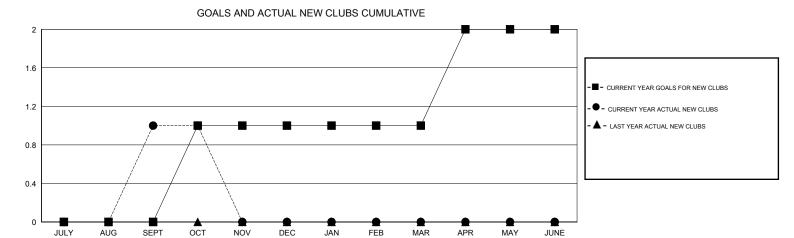

## District 5M 1

GMT: LOCATION MINNESOTA GMT CA

|               | Club          | os          | _             | Members               |                           |                         |                                              |  |
|---------------|---------------|-------------|---------------|-----------------------|---------------------------|-------------------------|----------------------------------------------|--|
|               | RESULTS FOR   | R 2019-2020 |               | RESULTS FOR 2019-2020 |                           |                         |                                              |  |
| QUARTER       | NEW CLUB GOAL | NEW CLUBS   | DROPPED CLUBS | QUARTER               | MEMBER GROWTH NET<br>GOAL | MEMBER GROWTH<br>ACTUAL | DROPPED MEMBERS ACTUAL (including transfers) |  |
| JULY/AUG/SEPT | 0             | 1           | 0             | JULY/AUG/SEPT         | 30                        | 64                      | 33                                           |  |
| OCT/NOV/DEC   | 1             | 0           | 0             | OCT/NOV/DEC           | 50                        | 9                       | 17                                           |  |
| JAN/FEB/MAR   | 0             | 0           | 0             | JAN/FEB/MAR           | 50                        | 0                       | 0                                            |  |
| APR/MAY/JUNE  | 1             | 0           | 0             | APR/MAY/JUNE          | 40                        | 0                       | 0                                            |  |